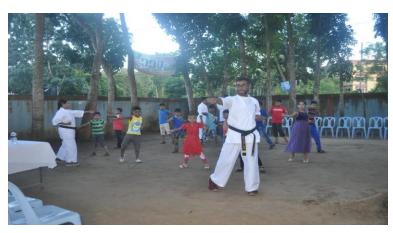

## Karate-do MAC Japan Bangladesh Branch has recently opened a New Dojo on 6<sup>th</sup> of October 2015 at Srimangal, Sylhet.

Karate-do MAC Japan Bangladesh Branch has recently opened a new dojo on 6<sup>th</sup> of October 2015 at Srimangal, Sylhet. Country Representative Sensei Mohammed Ali, General Secretary Sensei Kulsum Akter Kakon, Executive Member Kamrul Hassan and Srimangal Dojo Instructor Yasir Zakaria were present in the opening ceremony.

The students really enjoyed themselves with the MAC Karate training.

We hope from MAC Bangladesh Branch that the newly opened Branch may have a nice future and many students will come to train the MAC Karate in this Dojo.