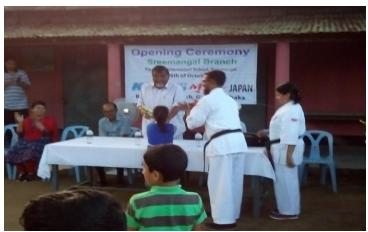

## Karate-do MAC Japan Bangladesh Branch has recently opened a New Dojo on 6<sup>th</sup> of October 2015 at Srimangal, Sylhet.

Karate-do MAC Japan Bangladesh Branch has recently opened a new dojo on 6<sup>th</sup> of October 2015 at Srimangal, Sylhet. Country Representative Sensei Mohammed Ali, General Secretary Sensei Kulsum Akter Kakon, Executive Member Kamrul Hassan and Srimangal Dojo Instructor Yasir Zakaria were present in the opening ceremony.

There were about 20 students and their parents as well as some honorable guest were present in the ceremony: Chief Guest: Rotarian Gopal Deb Chowdhury - Editor: The weekly Chayer Desh, Special Guest: Rotarian Abinash Acharjia - Assistant Professor: Balaganj Degree College, Rotarian Sirajul Islam Chowdhury - Proprietor: M.R. Khan Tea Estate and Mrs. Dil Afruza – Principal: Paul Harris International School.