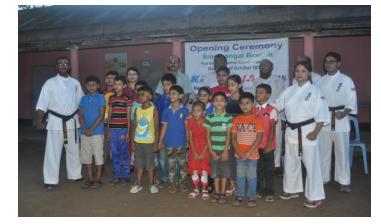

## Karate-do MAC Japan Bangladesh Branch has recently opened a New Dojo on 6<sup>th</sup> of October 2015 at Srimangal, Sylhet.

Karate-do MAC Japan Bangladesh Branch has recently opened a new dojo on 6<sup>th</sup> of October 2015 at Srimangal, Sylhet. Country Representative Sensei Mohammed Ali, General Secretary Sensei Kulsum Akter Kakon, Executive Member Kamrul Hassan and Srimangal Dojo Instructor Yasir Zakaria were present in the opening ceremony.

There were about 20 students and their parents as well as some honorable guest were present in the ceremony: Chief Guest: Rotarian Gopal Deb Chowdhury - Editor: The weekly Chayer Desh, Special Guest: Rotarian Abinash Acharjia - Assistant Professor: Balaganj Degree College, Rotarian Sirajul Islam Chowdhury - Proprietor: M.R. Khan Tea Estate and Mrs. Dil Afruza – Principal: Paul Harris International School.