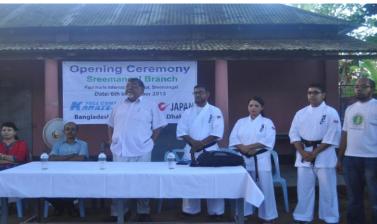

## Karate-do MAC Japan Bangladesh Branch has recently opened a New Dojo on 6<sup>th</sup> of October 2015 at Srimangal, Sylhet.

Karate-do MAC Japan Bangladesh Branch has recently opened a new dojo on 6<sup>th</sup> of October 2015 at Srimangal, Sylhet. Country Representative Sensei Mohammed Ali, General Secretary Sensei Kulsum Akter Kakon, Executive Member Kamrul Hassan and Srimangal Dojo Instructor Yasir Zakaria were present in the opening ceremony.

There were about 20 students and their parents as well as some honorable guest were present in the ceremony: Chief Guest: Rotarian Gopal Deb Chowdhury - Editor: The weekly Chayer Desh, Special Guest: Rotarian Abinash Acharjia - Assistant Professor: Balaganj Degree College, Rotarian Sirajul Islam Chowdhury - Proprietor: M.R. Khan Tea Estate and Mrs. Dil Afruza – Principal: Paul Harris International School.