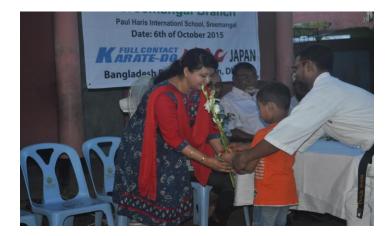

There were about 20 students and their parents as well as some honorable guest were present in the ceremony: Chief Guest: Rotarian Gopal Deb Chowdhury - Editor: The weekly Chayer Desh, Special Guest: Rotarian Abinash Acharjia - Assistant Professor: Balaganj Degree College, Rotarian Sirajul Islam Chowdhury - Proprietor: M.R. Khan Tea Estate and Mrs. Dil Afruza – Principal: Paul Harris International School.