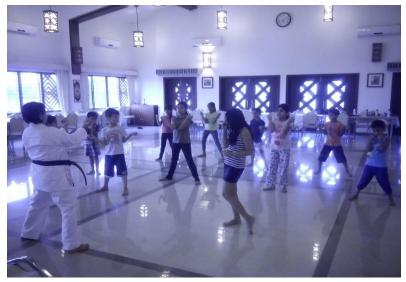

## MAC Karate training going on at Ismaili Jamatkhana Bashundhara, Dhaka

Karate-do MAC Bangladesh's new Dojo has opened at Ismaili Jamatkhana Bashundhara, Dhaka at 15<sup>th</sup> of March 2015.

There were 13 students who joined at the new dojo, the students was very happy and were enjoying the MAC training very much and the parents liked MAC training also.

Branch Chief Mohammed Ali and Secretary General Kulsum Akter Kakon were present and gave the MAC training to the students at the new dojo.

We hope that the students will do great success by doing MAC training at the future.