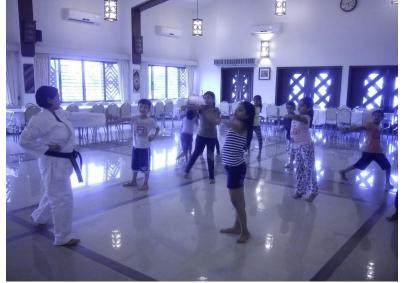

## MAC Karate training going on at Ismaili Jamatkhana Bashundhara, Dhaka

Karate-do MAC Bangladesh's new Dojo has opened at Ismaili Jamatkhana Bashundhara, Dhaka at 15<sup>th</sup> of March 2015.

There were 13 students who joined at the new dojo, the students was very happy and were enjoying the MAC training very much and the parents liked MAC training also.

Branch Chief Mohammed Ali and Secretary General Kulsum Akter Kakon were present and gave the MAC training to the students at the new dojo.

We hope that the students will do great success by doing MAC training at the future.