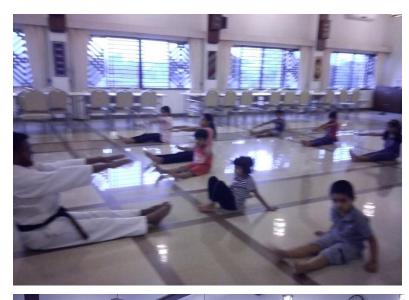

## MAC Karate training going on at Ismaili Jamatkhana Bashundhara, Dhaka

Karate-do MAC Bangladesh's new Dojo has opened at Ismaili Jamatkhana Bashundhara, Dhaka at 15<sup>th</sup> of March 2015.

There were 13 students who joined at the new dojo, the students was very happy and were enjoying the MAC training very much and the parents liked MAC training also.

Branch Chief Mohammed Ali and Secretary General Kulsum Akter Kakon were present and gave the MAC training to the students at the new dojo.

We hope that the students will do great success by doing MAC training at the future.