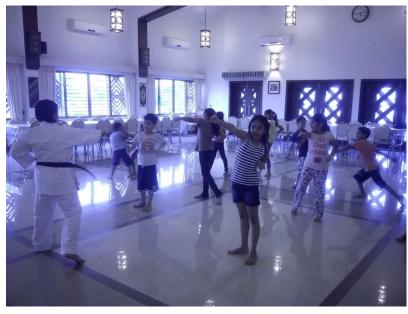

## MAC Karate training going on at Ismaili Jamatkhana Bashundhara, Dhaka

Karate-do MAC Bangladesh's new Dojo has opened at Ismaili Jamatkhana Bashundhara, Dhaka at 15<sup>th</sup> of March 2015.

There were 13 students who joined at the new dojo, the students was very happy and were enjoying the MAC training very much and the parents liked MAC training also.

Branch Chief Mohammed Ali and Secretary General Kulsum Akter Kakon were present and gave the MAC training to the students at the new dojo.

We hope that the students will do great success by doing MAC training at the future.