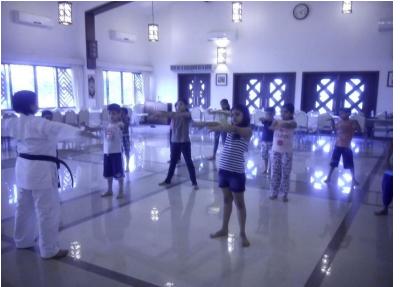

## MAC Karate training going on at Ismaili Jamatkhana Bashundhara, Dhaka

Karate-do MAC Bangladesh's new Dojo has opened at Ismaili Jamatkhana Bashundhara, Dhaka at 15<sup>th</sup> of March 2015.

There were 13 students who joined at the new dojo, the students was very happy and were enjoying the MAC training very much and the parents liked MAC training also.

Branch Chief Mohammed Ali and Secretary General Kulsum Akter Kakon were present and gave the MAC training to the students at the new dojo.

We hope that the students will do great success by doing MAC training at the future.