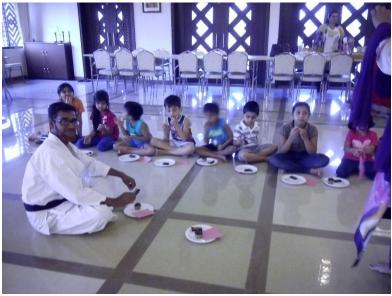

## MAC Karate training going on at Ismaili Jamatkhana Bashundhara, Dhaka

Karate-do MAC Bangladesh's new Dojo has opened at Ismaili Jamatkhana Bashundhara, Dhaka at 15<sup>th</sup> of March 2015.

There were 13 students who joined at the new dojo, the students was very happy and were enjoying the MAC training very much and the parents liked MAC training also.

Branch Chief Mohammed Ali and Secretary General Kulsum Akter Kakon were present and gave the MAC training to the students at the new dojo.

We hope that the students will do great success by doing MAC training at the future.