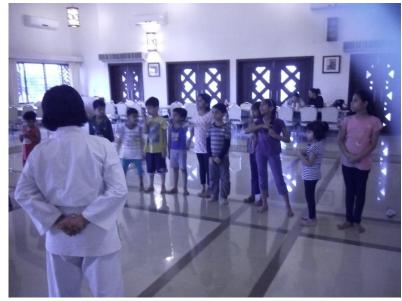

## MAC Karate training going on at Ismaili Jamatkhana Bashundhara, Dhaka

Karate-do MAC Bangladesh's new Dojo has opened at Ismaili Jamatkhana Bashundhara, Dhaka at 15<sup>th</sup> of March 2015.

There were 13 students who joined at the new dojo, the students was very happy and were enjoying the MAC training very much and the parents liked MAC training also.

Branch Chief Mohammed Ali and Secretary General Kulsum Akter Kakon were present and gave the MAC training to the students at the new dojo.

We hope that the students will do great success by doing MAC training at the future.