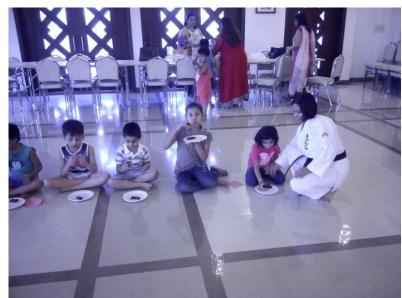

## MAC Karate training going on at Ismaili Jamatkhana Bashundhara, Dhaka

Karate-do MAC Bangladesh's new Dojo has opened at Ismaili Jamatkhana Bashundhara, Dhaka at 15<sup>th</sup> of March 2015.

There were 13 students who joined at the new dojo, the students was very happy and were enjoying the MAC training very much and the parents liked MAC training also.

Branch Chief Mohammed Ali and Secretary General Kulsum Akter Kakon were present and gave the MAC training to the students at the new dojo.

We hope that the students will do great success by doing MAC training at the future.